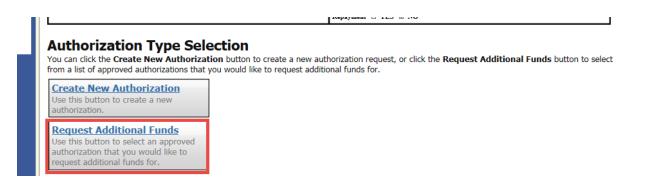

### **Authorization Type Selection**

You can click the Create New Authorization button to create a new authorization request, or click the Request Additional Funds button to select from a list of approved authorizations that you would like to request additional funds for.