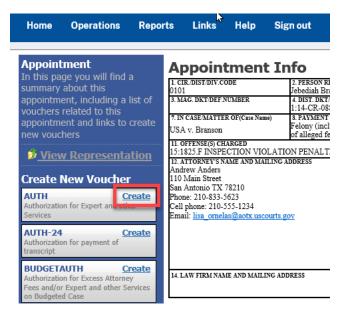

In the Appointment section, click the AUTH Create link.

AO-DTS-SDSO-TD| 11/12/2020

Next, click Create New Authorization.

мераушена и тъз на то